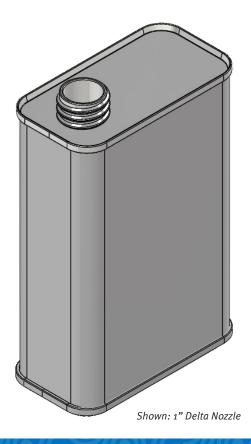

## **Quart Configurations**

Pipeline's Quart F-Style Metal Cans deliver a reliable and durable storage solution for a wide range of industrial and commercial needs. Constructed from high-quality tinplate steel, these cans resist rust and corrosion, making them ideal for storing aggressive chemicals, solvents, lubricants, and other liquid products. The Quart capacity offers a compact yet efficient option for applications requiring smaller volumes, ensuring easy handling and transport. Whether used in industrial, automotive, or household applications, these cans provide the durability and practicality needed for secure containment.

## **PRODUCT FEATURES**

| Dimensions               | 409 x 206 x 614<br>4.59" x 2.39" x 6.88" |
|--------------------------|------------------------------------------|
| Exterior Colors          | Tin, White, (Custom)                     |
| Metal Nozzles            | 1" to 1-3/4"                             |
| Piercings (REL)          | 23mm, 32mm, 42mm, 57mm                   |
| Customizable Lithography |                                          |
| UN-Certified Packages    | Available                                |