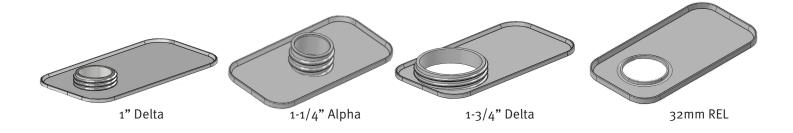

## **NOZZLES AND PIERCINGS (REL)**

## **PRODUCT FEATURES**

| Dimensions               | 409 x 206 x 614<br>4.59" x 2.39" x 6.88" |
|--------------------------|------------------------------------------|
| Exterior Colors          | Tin, White, (Custom)                     |
| Metal Nozzles            | 1" to 1-3/4"                             |
| Piercings (REL)          | 23mm, 32mm, 42mm, 57mm                   |
| Customizable Lithography |                                          |
| UN-Certified Packages    | Available                                |